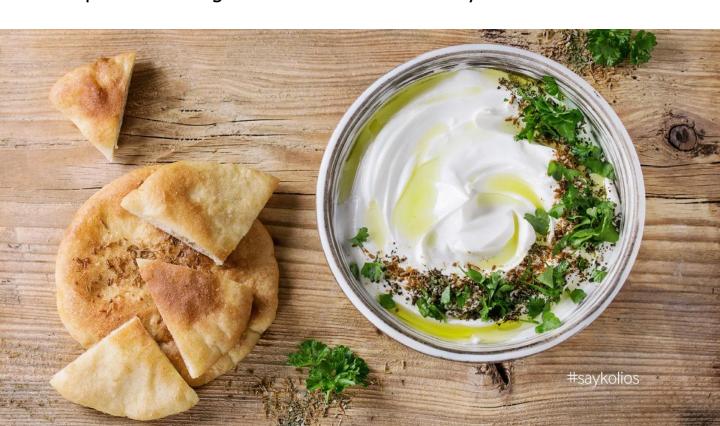

#### **GREEK YOGURT WITH 10% FAT**

| Origin      | Greece                                                                           | Greece       |             |  |  |
|-------------|----------------------------------------------------------------------------------|--------------|-------------|--|--|
| Packing     | Plastic tub                                                                      | Size Avail : | 1kg & 2.5kg |  |  |
| Description | From cow's milk, 10% fat. Thick texture and the natural, gentle and creamy taste |              |             |  |  |
| Serving     | As dessert, with fruits, honey, or preparing tzatziki                            |              |             |  |  |

#### **GREEK YOGURT WITH 0% FAT**

| Origin      | Greece                                                                                |              |     |
|-------------|---------------------------------------------------------------------------------------|--------------|-----|
| Packing     | Plastic tub                                                                           | Size Avail : | 1kg |
| Description | From cow's milk, has the delicious, typical thick, strained texture and creamy taste. |              |     |
| Serving     | Great with honey, nuts, fruits or for sauce                                           |              |     |